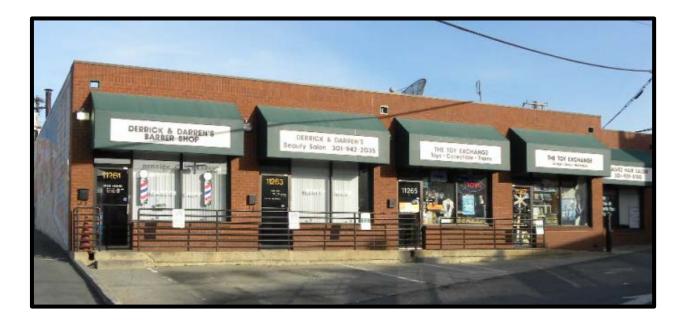

# 11265-11267 TRIANGLE LANE WHEATON, MARYLAND

**Presented by:** 

Kathy Coakley Greenhill Realty Company 4901 Fairmont Avenue Suite 200 Bethesda, Maryland 20814 Phone: 301-657-2525 ext. 17 Fax: 301-657-2555 E-mail: kcoakley@greenhillcompanies.com

## PHYSICAL DESCRIPTION

| Address:          | 11265-11267 Triangle Lane<br>Wheaton, Maryland 20902 |
|-------------------|------------------------------------------------------|
| Square Footage:   | 1,448 s.f.                                           |
| Number of Floors: | 1                                                    |