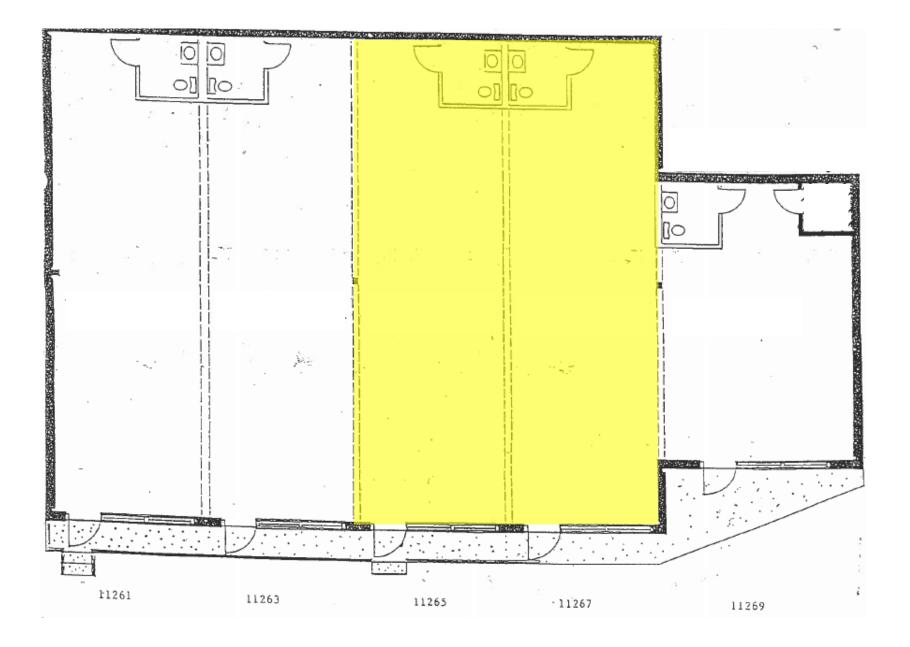

## PHYSICAL DESCRIPTION

| Address:          | 11265-11267 Triangle Lane<br>Wheaton, Maryland 20902 |
|-------------------|------------------------------------------------------|
| Square Footage:   | 1,448 s.f.                                           |
| Number of Floors: | 1                                                    |